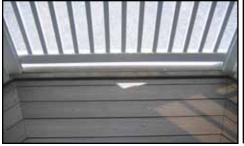

## Octagon and Oval Window Installation Instructions.

- Begin by placing 1x2.1/4" filler strips onto floor.

- Align filler strips to center of post on both sides and floor splice.

- Attach all filler strips to floor though pre-drilled holes

- Use 2"Brown Screws for Wood Gazebos
- Use1.1/2" Composite Screws for Vinyl Gazebos

- Place first window Panel into place with bottom of the window behind the filler strip

 Push the top of the window against the posts and center in opening.