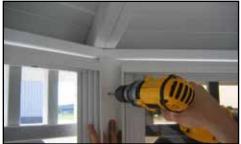

- Ensure T-Strip is centered on post as shown

- Attach T-Strip to Post Using the provided Screws.

- Finish by Installing the remaining windows usign the Same Previous Steps.