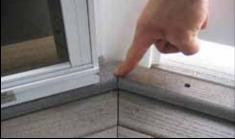

- Temporarly hold first window panel in place while installing secound window panel in the next opening beside first panel

-After the first two window panels are in place, place the provided T-Strip between winow panel onto post.

- Ensure T-Strip is centered on post as shown

- Attach T-Strip to Post Using the provided Screws.

- Finish by Installing the remaining windows usign the Same Previous Steps.