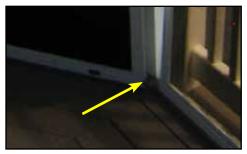

- Ensure T-Strip is centered on post as shown

- Attach T-Strip to Post Using the provided Screws.

- Finish by Installing the remaining windows usign the Same Previous Steps.