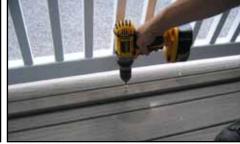

## Octagon and Oval Window Installation Instructions.

- Begin by placing 1x2.1/4" filler strips onto floor.

- Align filler strips to center of post on both sides and floor splice.

- Attach all filler strips to floor though pre-drilled holes

- Use 2"Brown Screws for Wood Gazebos
- Use1.1/2" Composite Screws for Vinyl Gazebos

- Place first window Panel into place with bottom of the window behind the filler strip

 Push the top of the window against the posts and center in opening.