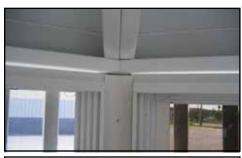

- Ensure T-Strip is centered on post as shown

- Attach T-Strip to Post Using the provided Screws.

- Finish by Installing the remaining windows usign the Same Previous Steps.