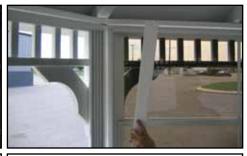

- Use 2"Brown Screws for Wood Gazebos
- Use1.1/2" Composite Screws for Vinyl Gazebos

- Place first window Panel into place with bottom of the window behind the filler strip

 Push the top of the window against the posts and center in opening.

- Temporarly hold first window panel in place while installing secound window panel in the next opening beside first panel

-After the first two window panels are in place, place the provided T-Strip between winow panel onto post.