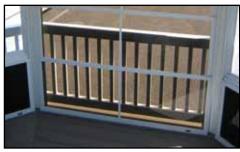

- Ensure T-Strip is centered on post as shown

- Attach T-Strip to Post Using the provided Screws.

- Finish by Installing the remaining windows usign the Same Previous Steps.